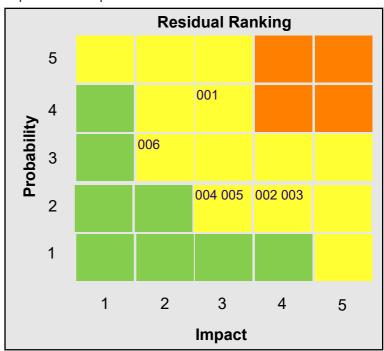

verification poses a challenge.

| ID          | RBS Title                                             | Owner          | Current | Residual | Notes                                                                                                                                                                                                                         |
|-------------|-------------------------------------------------------|----------------|---------|----------|-------------------------------------------------------------------------------------------------------------------------------------------------------------------------------------------------------------------------------|
| 001<br>[01] | C3 Funding Shortfalls                                 | Winter, David  | 20      | 12       | Proposals and requests for financial contributions are part of the ongoing action plan. Currently the funding sources are few. Building of a Funding Needs calculator spreadsheet is in progress.                             |
| 002<br>[02] | C5 Coordination of NGOs/Partners                      | Mukoro, Juliet | 16      | 8        | The project involves partnerships with various NGOs and civil societies. While there is an outlined structure for cooperation, the risk of misalignment remains as activities run concurrently across all 36 states.          |
| 003<br>[03] | C1 Community Coordination and Notification Challenges | Mukoro, Juliet | 16      | 8        | Coordination efforts involve notifying community leaders with at least one week's notice before a planned visit to ensure their awareness and preparedness for the project activities                                         |
| 004<br>[04] | M4 Logistical Challenges in Food Distribution.        | Mukoro, Juliet | 12      | 6        | Existing plans may not sufficiently account for infrastructure weaknesses or security issues that impact specific regions. There is a risk that these factors could impede the successful execution of the distribution plan. |
| 005<br>[05] | M1 Volunteer Management Across Multiple<br>States     | Winter, David  | 16      | 6        | A large volunteer base is involved across multiple states, each with unique operational conditions and potentially different interpretations of their roles.                                                                  |
| 006<br>[06] | M3 Registration and Beneficiary Verification          | Mukoro, Juliet | 8       | 6        | Registration is scheduled between December<br>19th and 20th across 36 states, but ensuring<br>consistency and accuracy in data collection and                                                                                 |