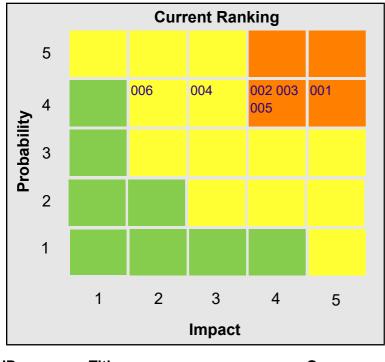

verification poses a challenge.

| ID          | RBS Title                                             | Owner          | Current | Residual | Notes                                                                                                                                                                                                                         |
|-------------|-------------------------------------------------------|----------------|---------|----------|-------------------------------------------------------------------------------------------------------------------------------------------------------------------------------------------------------------------------------|
| 001<br>[01] | C3 Funding Shortfalls                                 | Winter, David  | 20      | 12       | Proposals and requests for financial contributions are part of the ongoing action plan. Currently the funding sources are few. Building of a Funding Needs calculator spreadsheet is in progress.                             |
| 002<br>[02] | C5 Coordination of NGOs/Partners                      | Mukoro, Juliet | 16      | 8        | The project involves partnerships with various NGOs and civil societies. While there is an outlined structure for cooperation, the risk of misalignment remains as activities run concurrently across all 36 states.          |
| 003<br>[03] | C1 Community Coordination and Notification Challenges | Mukoro, Juliet | 16      | 8        | Coordination efforts involve notifying community leaders with at least one week's notice before a planned visit to ensure their awareness and preparedness for the project activities                                         |
| 004<br>[04] | M4 Logistical Challenges in Food Distribution.        | Mukoro, Juliet | 12      | 6        | Existing plans may not sufficiently account for infrastructure weaknesses or security issues that impact specific regions. There is a risk that these factors could impede the successful execution of the distribution plan. |
| 005<br>[05] | M1 Volunteer Management Across Multiple<br>States     | Winter, David  | 16      | 6        | A large volunteer base is involved across multiple states, each with unique operational conditions and potentially different interpretations of their roles.                                                                  |
| 006<br>[06] | M3 Registration and Beneficiary Verification          | Mukoro, Juliet | 8       | 6        | Registration is scheduled between December<br>19th and 20th across 36 states, but ensuring<br>consistency and accuracy in data collection and                                                                                 |