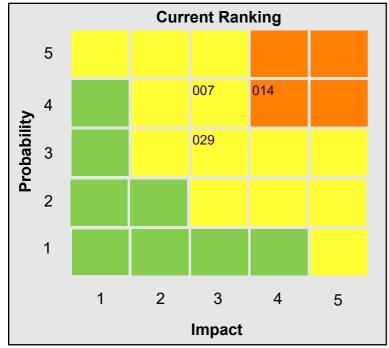

| ID        | RBS Title                                             | Owner                 | Current | Residual Notes                                                                  |
|-----------|-------------------------------------------------------|-----------------------|---------|---------------------------------------------------------------------------------|
| 014<br>[] | C3 Shortfall in Initial \$2.5M Seed Raise             | Almeida, Gustavo      | 16      | Pitch materials are strong, but capital is not yet secured                      |
| 029<br>[] | R4 Access Limitations to Port and<br>Processing Sites | Goswami,<br>Gyotrimoy | 9       | 6 Only Narra site is scoped and surveyed                                        |
| 007<br>П  | T2 Integration Risk of Modular Refining Tech          | Knight, Tony          | 12      | 9 CubeSpawn is in development and has not been deployed in a marine environment |