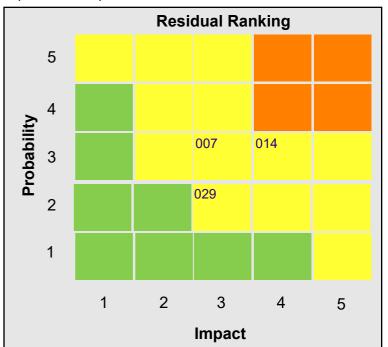

| ID        | RBS Title                                             | Owner                 | Current | Residual Notes                                                                  |
|-----------|-------------------------------------------------------|-----------------------|---------|---------------------------------------------------------------------------------|
| 014<br>[] | C3 Shortfall in Initial \$2.5M Seed Raise             | Almeida, Gustavo      | 16      | Pitch materials are strong, but capital is not yet secured                      |
| 029<br>[] | R4 Access Limitations to Port and<br>Processing Sites | Goswami,<br>Gyotrimoy | 9       | 6 Only Narra site is scoped and surveyed                                        |
| 007<br>П  | T2 Integration Risk of Modular Refining Tech          | Knight, Tony          | 12      | 9 CubeSpawn is in development and has not been deployed in a marine environment |